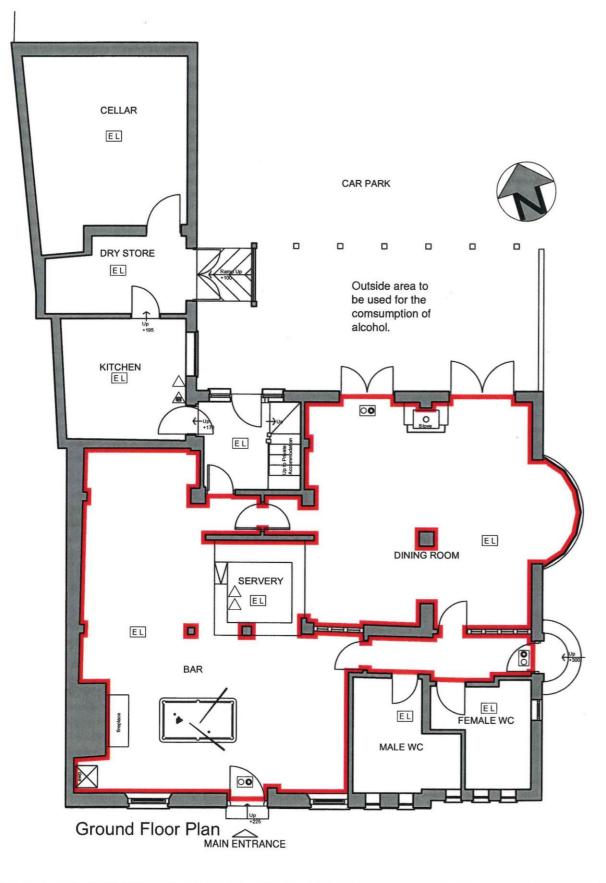

#### (A) The prevention of crime and disorder

Exterior of the premises illuminated Drug prevention measures in place Access to toilets visible form the bar

#### (A) Public safety

Health and Safety and Fire Precautions Policy in place and equipment serviced annually Mechanical air extraction fitted in both bars Accident book maintained on site

**(A)** 

### (B) The prevention of public nuisance

Staff will organise taxis and encourage customers to disperse quietly.

#### (A) The protection of children from harm.

Unaccompanied children not allowed in the bar under any circumstances. AWP and cigarette machines are visible form the bar servery Outside patio fenced off from the car park.

ANNEX 3 - CONDITIONS ATTACHED AFTER A HEARING BY THE LICENSING AUTHORITY

NOTE: The current location of fire safety equipment an other safety equipment is shown. This may be subject to variation in the future as necessary a where applicable in liaison with the fire officer.

Outside areas to be used for the comsumption alcohol.

| The second s |                                                                                                           | _                            |                                                                                                 | alconol.                                                                                                                                                                                                                                                                                                                          |       |       |        |      |
|----------------------------------------------------------------------------------------------------------------|-----------------------------------------------------------------------------------------------------------|------------------------------|-------------------------------------------------------------------------------------------------|-----------------------------------------------------------------------------------------------------------------------------------------------------------------------------------------------------------------------------------------------------------------------------------------------------------------------------------|-------|-------|--------|------|
|                                                                                                                | designation                                                                                               | rev                          | revision note                                                                                   | Figured dimensions to be used in preference to scaled sizes                                                                                                                                                                                                                                                                       | scale | drawn | check  | date |
|                                                                                                                | <b>design</b> management <b>partnership</b><br>8 trade street, cardiff, cf 10 5dt<br>T +44(0)29 2064 4829 | de street, cardiff, cf10 5dt | All dimensions to be checked by the contractor before commencing                                |                                                                                                                                                                                                                                                                                                                                   | MS    |       | 23/01/ |      |
|                                                                                                                |                                                                                                           |                              |                                                                                                 | work and any discrepancies reported to the Architect                                                                                                                                                                                                                                                                              | title |       |        | T    |
| d.n.p.)                                                                                                        |                                                                                                           |                              | Drawings to be read in conjunction with Structural Engineers and<br>other consultants drawings. | Licensing                                                                                                                                                                                                                                                                                                                         |       |       |        |      |
|                                                                                                                | F +44(0)29 2064 483 1<br>E mail@designmanagementpartnership.com                                           |                              |                                                                                                 | This drawing is the property of <b>designmanagementpartnership</b> .<br>Copyright is reserved by them and the drawing is issued on the<br>condition that it is not copied, reproduced, retained or disclosed to<br>any unauthorised person either wholy or in part without the consent<br>of <b>designmanagementpartnership</b> . | Floor | 0     |        |      |

|                                |        | KEY              |                           |                             |     |   |
|--------------------------------|--------|------------------|---------------------------|-----------------------------|-----|---|
|                                |        |                  |                           |                             |     |   |
|                                |        | Lighting         |                           |                             |     |   |
|                                |        | CIG              | Cigarette Vending Mac     | hine                        |     |   |
|                                |        | AWP              | Amusements with Prize     | 8                           |     |   |
|                                |        |                  | All licensable activities |                             |     |   |
|                                |        |                  | Site Boundary             |                             |     |   |
|                                |        |                  |                           |                             |     |   |
|                                |        | FIRE KE          | Y                         |                             |     |   |
|                                |        | Lighting         |                           |                             |     |   |
|                                |        | EL               | Emergency Light           |                             |     |   |
|                                |        | 00               | Emergency Exit Light Si   | gn                          |     |   |
|                                |        | Initiating Equip | ment                      |                             |     |   |
|                                |        | Ŧ                | Fire Alarm Call Point, N  | lanual (Break Glass Point). |     |   |
|                                |        | 5                | Smoke Detector            |                             |     |   |
|                                |        | K                | Heat Detector             |                             |     |   |
| and                            | 1      | Portable and tra | ansportable Equip         | oment                       |     |   |
| e<br>/ an                      | hd     | $\triangle$      | Fire Extingushing.        |                             |     |   |
| r.                             |        | A                | Fire Blanket              |                             |     |   |
|                                |        | Warning Equipr   | nent                      |                             |     |   |
| n of                           |        |                  | Sounder Warning Device    |                             |     |   |
| ate                            |        | eta              | hie                       | job no                      | rev | 1 |
| late status<br>D1/07 LICENSING |        | 05.130           | Tev                       |                             |     |   |
| T                              | client |                  |                           | drw no                      |     |   |
| T                              | Gol    | den Lion         |                           |                             |     |   |
|                                |        | dhamptor         | - I                       |                             |     |   |
|                                | for    |                  |                           | 25                          |     |   |
|                                | Pur    | nch Taver        | rns Ltd                   |                             |     |   |
| _                              |        |                  |                           |                             |     |   |